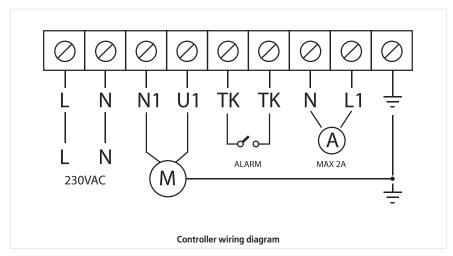

The integral motor protection device is included which cuts the supply voltage to the fan if the thermal contact in the fan motor is activated. After the temperature drops to the operating level the motor restarts.

The controller has the following supplementary functions:

• terminals of 230 V, max. 2A for connection and controlling such external equipment as actuator driven air dampers.