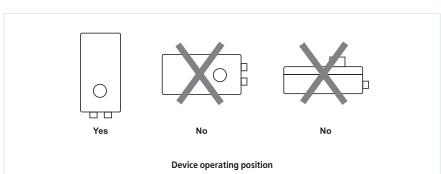

## Mounting

The controller is designed for indoor mounting. Installation shall be performed with respect to the free air recirculation for inner circuit cooling. The controller is for vertical installation. Do not install the controller above the heaters and in bad air convection areas.